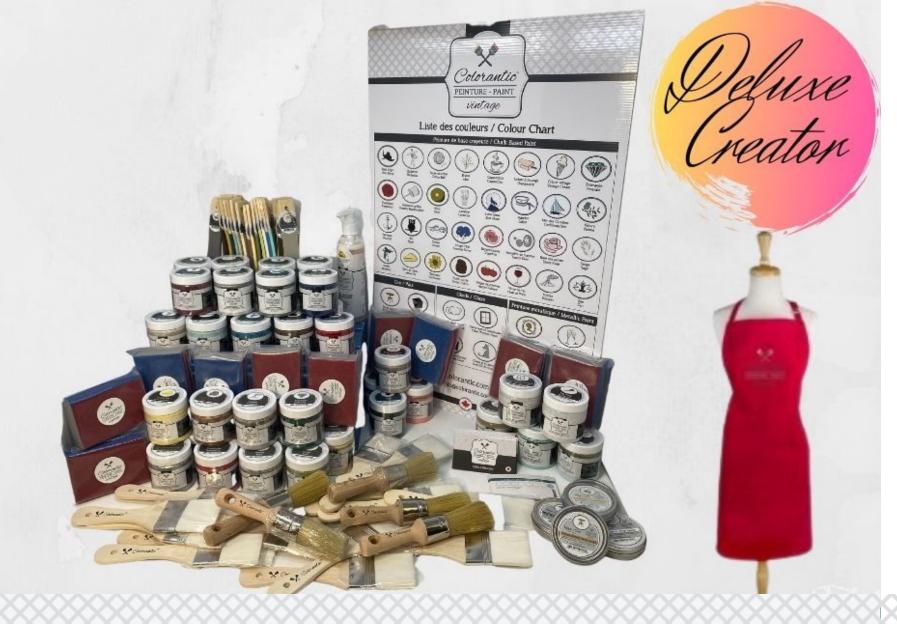

## Deluxe creator kit:

32 colours of chalk based paint /

1 mango brush soap 8oz
5 metallic colours / 4075 snow white paint brushe
4 glazes / 4oz
5 natural paint brushes
1 image transfer gel / 4oz
10 sanding blocks

1 varnish 4oz

1 cleaner / 8oz

5 waxes 2oz

1 colour chart poster board 1 colour chart card4" X 6"

1 apron

1 set of wood colour sticks

1 loyalty card package