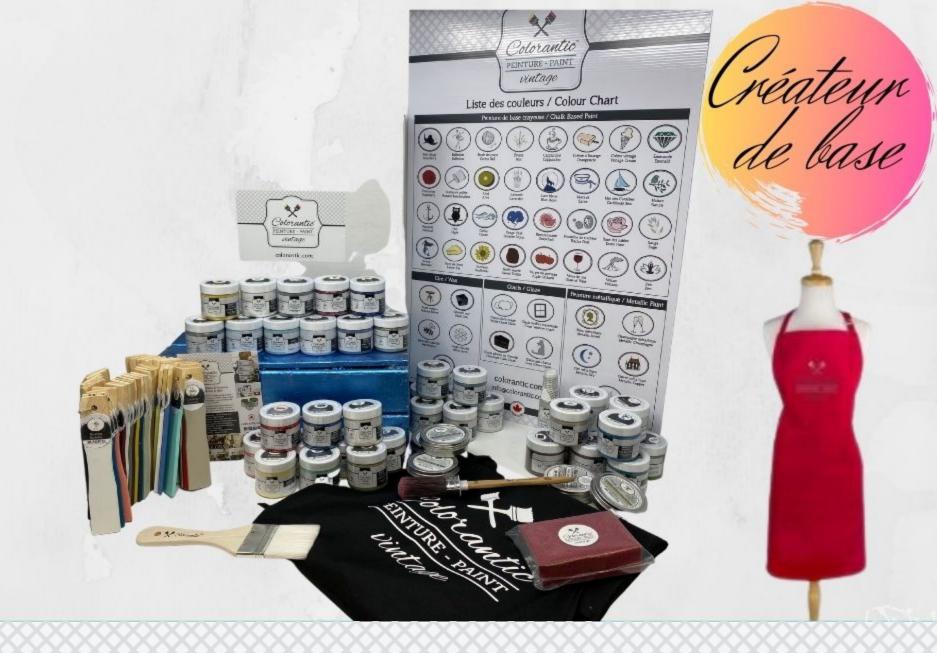

## Creator base kit:

32 colours of chalk based paint 2oz 1 apron (black, red or grey) 1 snow white paint brush 1 synthetic paint brush 10mm purple 1 sanding block 5 waxes 2oz 1 colour chart card 4" X 6" 1 set of wood colour sticks 1 loyalty card package