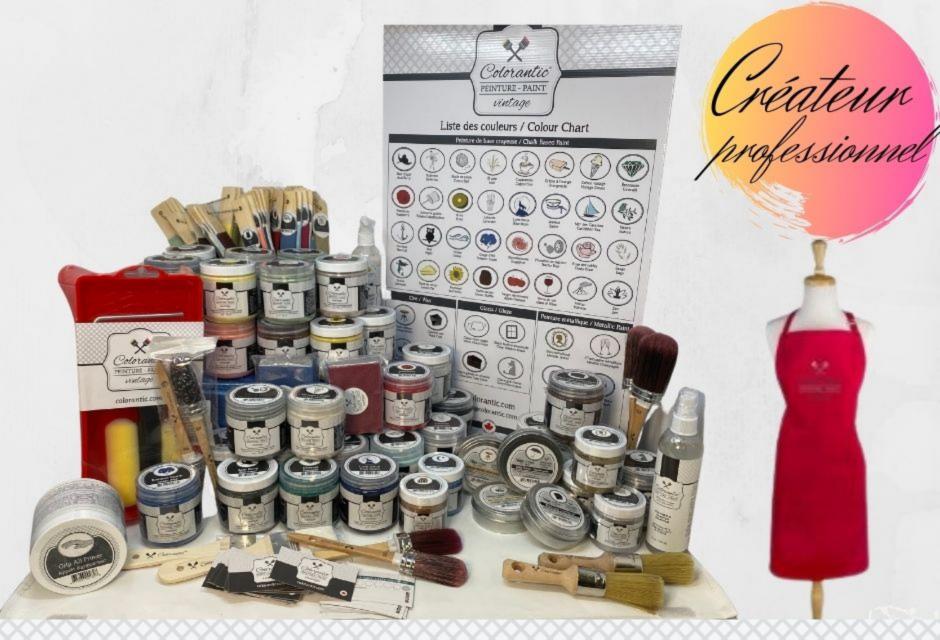

## Professional kit:

1 sample box with 32 coulours
/ 2oz,
1

5 metallics / 2oz , 4 glazes / 2oz, 1 cleaner 2oz, 5 waxes / 2oz

All 32 Colorantic colours / 8oz

5 metallic colours / 4oz

4 glazes / 8oz

5 waxes / 4oz

1 matte top coat / 8 oz 1 cleaner / 8oz 2 paint brushes 10mm purple 2 natural paint brushes 1 pack of 2 oval paint brushes no6 2 snow white paint brushes 1 mango brush soap 8oz 1 primer 16 oz 5 sanding blocks 1 roller brush with tray 1 colour chart poster board 1 colour chart card 4" X 6" 1 apron

1 set of wood colour sticks
1 pack of loyalty cards
1 magazine (english available summer

2021)